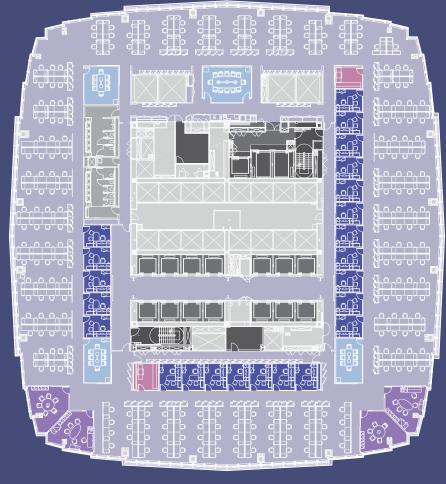

## 30 HUDSON STREET JERSEY CITY

10TH FLOOR AS-BUILT FLOOR PLAN

36,645 RSF

PERIMETER LARGE OFFICES 4
INTERIOR OFFICES 23
WORKSTATIONS 240
TOTAL CAPACITY 267

CONFERENCE ROOMS
COPY ROOMS

**HUDSON RIVER** 

Hope G. Brodsky
Hope.Brodsky@nmrk.com
201.460.5110