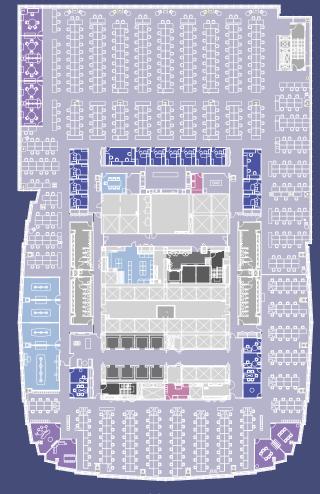

MORRIS STREET

5TH FLOOR AS-BUILT FLOOR PLAN

63,270 RSF

| PERIMETER OFFICES | 9   |
|-------------------|-----|
| INTERIOR OFFICES  | 20  |
| WORKSTATIONS      | 550 |
| TOTAL CAPACITY    | 579 |

CONFERENCE ROOMS 6
COPY ROOMS 2