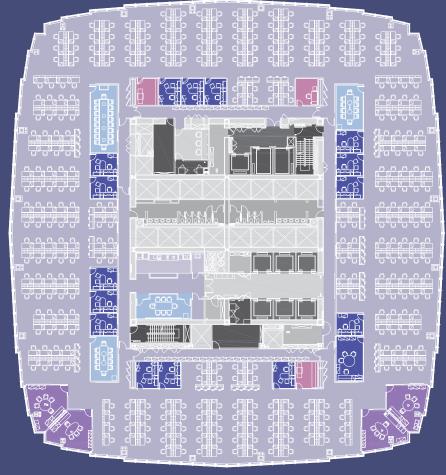

10TH FLOOR HIGH DENSITY TEST FIT

36,645 RSF

PERIMETER OFFICES 4
INTERIOR OFFICES 16
WORKSTATIONS 336
TOTAL CAPACITY 356

CONFERENCE ROOMS 4
COPY ROOMS 3

**HUDSON RIVER** 

Hope G. Brodsky
Hope.Brodsky@nmrk.com
201.460.5110