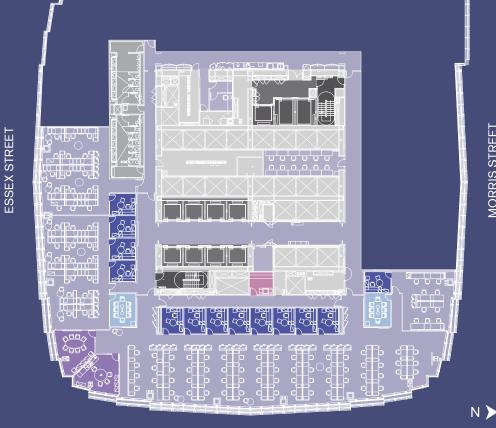

## PARTIAL 8TH FLOOR **AS-BUILT FLOOR PLAN**

## 18,414 RSF

| PERIMETER OFFICES | 2   |
|-------------------|-----|
| INTERIOR OFFICES  | 13  |
| WORKSTATIONS      | 92  |
| TOTAL CAPACITY    | 107 |
| CONFERENCE ROOMS  | 2   |
| COPY ROOMS        | 1   |